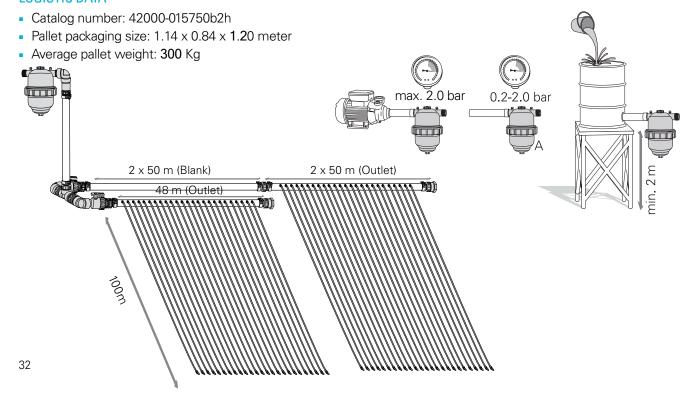

## **LOGISTIC DATA**

#### SYSTEM COMPONENTS

| DRIPK 9616 • 42000-015750                |                                   |       |                                                                                                                                                                                                                                                                                                                                                                                                                                                                                                                                                                                                                                                                                                                                                                                                                                                                                                                                                                                                                                                                                                                                                                                                                                                                                                                                                                                                                                                                                                                                                                                                                                                                                                                                                                                                                                                                                                                                                                                                                                                                                                                                |  |  |  |  |  |  |  |
|------------------------------------------|-----------------------------------|-------|--------------------------------------------------------------------------------------------------------------------------------------------------------------------------------------------------------------------------------------------------------------------------------------------------------------------------------------------------------------------------------------------------------------------------------------------------------------------------------------------------------------------------------------------------------------------------------------------------------------------------------------------------------------------------------------------------------------------------------------------------------------------------------------------------------------------------------------------------------------------------------------------------------------------------------------------------------------------------------------------------------------------------------------------------------------------------------------------------------------------------------------------------------------------------------------------------------------------------------------------------------------------------------------------------------------------------------------------------------------------------------------------------------------------------------------------------------------------------------------------------------------------------------------------------------------------------------------------------------------------------------------------------------------------------------------------------------------------------------------------------------------------------------------------------------------------------------------------------------------------------------------------------------------------------------------------------------------------------------------------------------------------------------------------------------------------------------------------------------------------------------|--|--|--|--|--|--|--|
| COMPONENTS                               | CATALOG NUMBER<br>AS A SPARE PART | UNITS | ILLUSTRATION                                                                                                                                                                                                                                                                                                                                                                                                                                                                                                                                                                                                                                                                                                                                                                                                                                                                                                                                                                                                                                                                                                                                                                                                                                                                                                                                                                                                                                                                                                                                                                                                                                                                                                                                                                                                                                                                                                                                                                                                                                                                                                                   |  |  |  |  |  |  |  |
| TYP+ 16125 1.00L/H 0.30M 1600M           | 15700-000260                      | 8     | Control of the Contro |  |  |  |  |  |  |  |
| FXN 2" BLANK 50M                         | 43002-000177                      | 2     |                                                                                                                                                                                                                                                                                                                                                                                                                                                                                                                                                                                                                                                                                                                                                                                                                                                                                                                                                                                                                                                                                                                                                                                                                                                                                                                                                                                                                                                                                                                                                                                                                                                                                                                                                                                                                                                                                                                                                                                                                                                                                                                                |  |  |  |  |  |  |  |
| FXN 2" 1/2" CONN 0.80M 50M               | 43002-000500                      | 4     | 4.5 CCC   100 CC |  |  |  |  |  |  |  |
| FXN PLUG 0.5" MTH+O RING/50 BAG          | 42000-027105                      | 2     | -                                                                                                                                                                                                                                                                                                                                                                                                                                                                                                                                                                                                                                                                                                                                                                                                                                                                                                                                                                                                                                                                                                                                                                                                                                                                                                                                                                                                                                                                                                                                                                                                                                                                                                                                                                                                                                                                                                                                                                                                                                                                                                                              |  |  |  |  |  |  |  |
| NMV PVC BALL VLV 1 UNION 3" FFT BSP      | 77450-000106                      | 2     | <b>26</b>                                                                                                                                                                                                                                                                                                                                                                                                                                                                                                                                                                                                                                                                                                                                                                                                                                                                                                                                                                                                                                                                                                                                                                                                                                                                                                                                                                                                                                                                                                                                                                                                                                                                                                                                                                                                                                                                                                                                                                                                                                                                                                                      |  |  |  |  |  |  |  |
| 3"T TAGLINE FILTER S.SCREEN 120 MESH     | 74410-001990                      | 2     | 1                                                                                                                                                                                                                                                                                                                                                                                                                                                                                                                                                                                                                                                                                                                                                                                                                                                                                                                                                                                                                                                                                                                                                                                                                                                                                                                                                                                                                                                                                                                                                                                                                                                                                                                                                                                                                                                                                                                                                                                                                                                                                                                              |  |  |  |  |  |  |  |
| PVC 90 DEGTHREADED ELBOW 3               | 77400-016600                      | 2     |                                                                                                                                                                                                                                                                                                                                                                                                                                                                                                                                                                                                                                                                                                                                                                                                                                                                                                                                                                                                                                                                                                                                                                                                                                                                                                                                                                                                                                                                                                                                                                                                                                                                                                                                                                                                                                                                                                                                                                                                                                                                                                                                |  |  |  |  |  |  |  |
| PVCTHREADED REDUCER 3M*2F                | 77400-011100                      | 2     |                                                                                                                                                                                                                                                                                                                                                                                                                                                                                                                                                                                                                                                                                                                                                                                                                                                                                                                                                                                                                                                                                                                                                                                                                                                                                                                                                                                                                                                                                                                                                                                                                                                                                                                                                                                                                                                                                                                                                                                                                                                                                                                                |  |  |  |  |  |  |  |
| FXN MTH 2"BSP*2" KIT                     | 43040-018050                      | 8     |                                                                                                                                                                                                                                                                                                                                                                                                                                                                                                                                                                                                                                                                                                                                                                                                                                                                                                                                                                                                                                                                                                                                                                                                                                                                                                                                                                                                                                                                                                                                                                                                                                                                                                                                                                                                                                                                                                                                                                                                                                                                                                                                |  |  |  |  |  |  |  |
| PLASTICTEE 2                             | 78220-003800                      | 2     |                                                                                                                                                                                                                                                                                                                                                                                                                                                                                                                                                                                                                                                                                                                                                                                                                                                                                                                                                                                                                                                                                                                                                                                                                                                                                                                                                                                                                                                                                                                                                                                                                                                                                                                                                                                                                                                                                                                                                                                                                                                                                                                                |  |  |  |  |  |  |  |
| PVC DOUBLE NIPPLE 2                      | 77400-018000                      | 4     | <b>3</b>                                                                                                                                                                                                                                                                                                                                                                                                                                                                                                                                                                                                                                                                                                                                                                                                                                                                                                                                                                                                                                                                                                                                                                                                                                                                                                                                                                                                                                                                                                                                                                                                                                                                                                                                                                                                                                                                                                                                                                                                                                                                                                                       |  |  |  |  |  |  |  |
| PVC 90 DEGTHREADED ELBOW 2               | 77400-016400                      | 4     |                                                                                                                                                                                                                                                                                                                                                                                                                                                                                                                                                                                                                                                                                                                                                                                                                                                                                                                                                                                                                                                                                                                                                                                                                                                                                                                                                                                                                                                                                                                                                                                                                                                                                                                                                                                                                                                                                                                                                                                                                                                                                                                                |  |  |  |  |  |  |  |
| NMV PVC BALL VLV 1 UNION 2" FMT BSP      | 77450-000124                      | 4     | 26                                                                                                                                                                                                                                                                                                                                                                                                                                                                                                                                                                                                                                                                                                                                                                                                                                                                                                                                                                                                                                                                                                                                                                                                                                                                                                                                                                                                                                                                                                                                                                                                                                                                                                                                                                                                                                                                                                                                                                                                                                                                                                                             |  |  |  |  |  |  |  |
| FXN LINE END CAP 2" KIT                  | 43040-020710                      | 4     |                                                                                                                                                                                                                                                                                                                                                                                                                                                                                                                                                                                                                                                                                                                                                                                                                                                                                                                                                                                                                                                                                                                                                                                                                                                                                                                                                                                                                                                                                                                                                                                                                                                                                                                                                                                                                                                                                                                                                                                                                                                                                                                                |  |  |  |  |  |  |  |
| FXN COUPLING 2"*2" KIT                   | 43040-018000                      | 2     | 0000                                                                                                                                                                                                                                                                                                                                                                                                                                                                                                                                                                                                                                                                                                                                                                                                                                                                                                                                                                                                                                                                                                                                                                                                                                                                                                                                                                                                                                                                                                                                                                                                                                                                                                                                                                                                                                                                                                                                                                                                                                                                                                                           |  |  |  |  |  |  |  |
| NARROWTEFLON                             | 45000-003400                      | 12    |                                                                                                                                                                                                                                                                                                                                                                                                                                                                                                                                                                                                                                                                                                                                                                                                                                                                                                                                                                                                                                                                                                                                                                                                                                                                                                                                                                                                                                                                                                                                                                                                                                                                                                                                                                                                                                                                                                                                                                                                                                                                                                                                |  |  |  |  |  |  |  |
| ELBOW RING 16-1/2MTH-RING 16 + BLUE RING | 32500-015381                      | 140   |                                                                                                                                                                                                                                                                                                                                                                                                                                                                                                                                                                                                                                                                                                                                                                                                                                                                                                                                                                                                                                                                                                                                                                                                                                                                                                                                                                                                                                                                                                                                                                                                                                                                                                                                                                                                                                                                                                                                                                                                                                                                                                                                |  |  |  |  |  |  |  |
| RING END LINE 16 W/RING                  | 32500-016460                      | 140   |                                                                                                                                                                                                                                                                                                                                                                                                                                                                                                                                                                                                                                                                                                                                                                                                                                                                                                                                                                                                                                                                                                                                                                                                                                                                                                                                                                                                                                                                                                                                                                                                                                                                                                                                                                                                                                                                                                                                                                                                                                                                                                                                |  |  |  |  |  |  |  |
| RING COUPLING 16 MM W RINGS              | 32500-016740                      | 100   | 400                                                                                                                                                                                                                                                                                                                                                                                                                                                                                                                                                                                                                                                                                                                                                                                                                                                                                                                                                                                                                                                                                                                                                                                                                                                                                                                                                                                                                                                                                                                                                                                                                                                                                                                                                                                                                                                                                                                                                                                                                                                                                                                            |  |  |  |  |  |  |  |