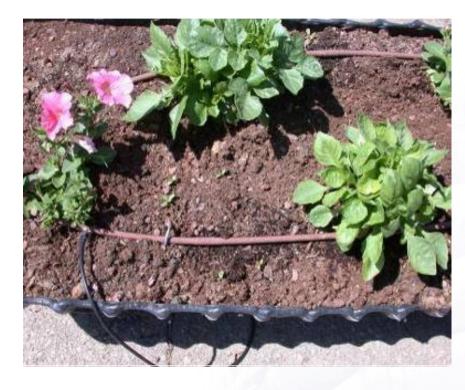

As a start connector



## Insert adaptor 1/2" THM





**Connecting dripline to water source** 



## Line end ring



A "ring" cut from 16 mm tube



Ring placed at the end of the dripline



### Mini punch inserter



3.7 mm punch

Hole in the handle for insertion of insert coupling serving as start connector



### Mini punch inserter - Usage instructions

Pictures I-3: Punch a hole







Pictures 4-6: Insert the coupling, with the other side of the punch









### **HydroBloom Stake**

A plastic stake for stabilizing 8 mm driplines and fixing them to the soil





## 3/4" 140 mesh filtap a filter and Valve combined

A high quality 3/4" 140 mesh [100 mic] disc filter. The filtap is combined with a tap valve.





# **Applications: Flower containers**





#### Flower containers







# "Loop" around a tree







# Loop (close-up)





## Flower pots









# Home vegetable gardens









# Rock gardens





# **Rock gardens**





### **Traffic islands**