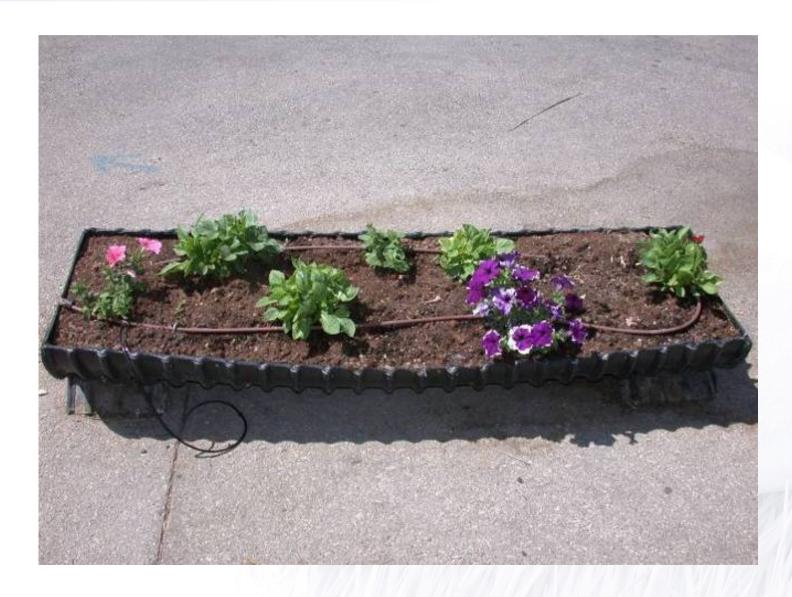

he angle between driplines



As a start connector



## Insert adaptor 1/2" THM





**Connecting dripline to water source** 



## Line end ring



A "ring" cut from 16 mm tube



Ring placed at the end of the dripline



### Mini punch inserter



3.7 mm punch

Hole in the handle for insertion of insert coupling serving as start connector



### Mini punch inserter - Usage instructions

Pictures I-3: Punch a hole







Pictures 4-6: Insert the coupling, with the other side of the punch









### **HydroBloom Stake**

A plastic stake for stabilizing 8 mm driplines and fixing them to the soil





## 3/4" 140 mesh filtap a filter and Valve combined

A high quality 3/4" 140 mesh [100 mic] disc filter. The filtap is combined with a tap valve.





# **Applications: Flower containers**





#### Flower containers







# "Loop" around a tree







# Loop (close-up)





## Flower pots









# Home vegetable gardens









# Rock gardens





# **Rock gardens**





### **Traffic islands**