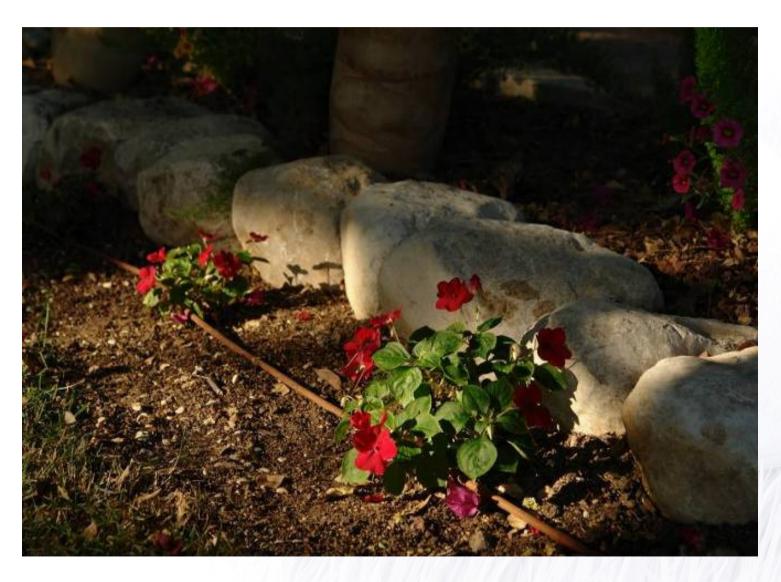

g placed at the end of the dripline



### Mini punch inserter



3.7 mm punch

Hole in the handle for insertion of insert coupling serving as start connector



### Mini punch inserter - Usage instructions

Pictures I-3: Punch a hole







Pictures 4-6: Insert the coupling, with the other side of the punch









### **HydroBloom Stake**

A plastic stake for stabilizing 8 mm driplines and fixing them to the soil





## 3/4" 140 mesh filtap a filter and Valve combined

A high quality 3/4" 140 mesh [100 mic] disc filter. The filtap is combined with a tap valve.





# **Applications: Flower containers**





#### Flower containers







# "Loop" around a tree







# Loop (close-up)





## Flower pots









# Home vegetable gardens









# Rock gardens





# **Rock gardens**





### **Traffic islands**