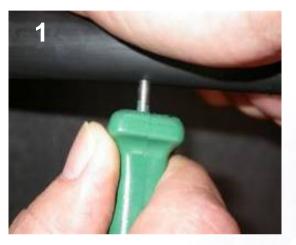

### Mini punch inserter - Usage instructions

Pictures I-3: Punch a hole

Pictures 4-6: Insert the coupling, with the other side of the punch