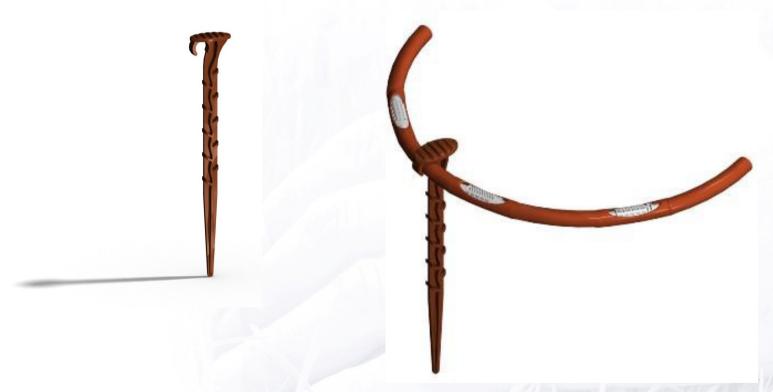

### **HydroBloom Stake**

A plastic stake for stabilizing 8 mm driplines and fixing them to the soil