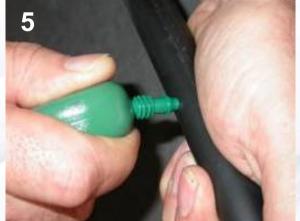

### Mini punch inserter - Usage instructions

Pictures I-3: Punch a hole

Pictures 4-6: Insert the coupling, with the other side of the punch