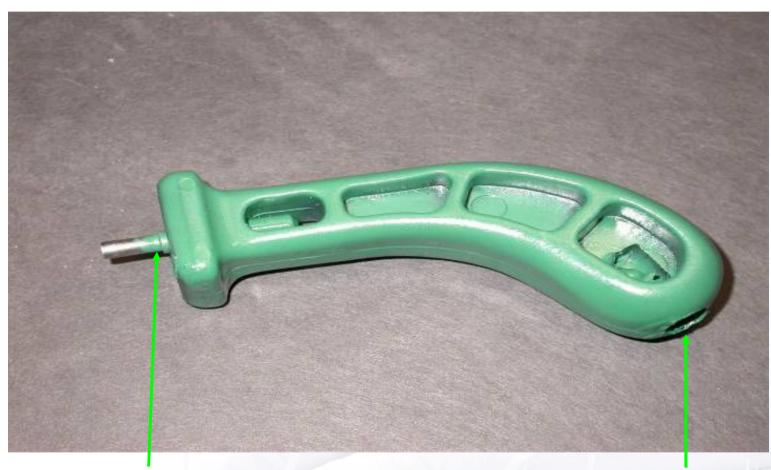

### Mini punch inserter

3.7 mm punch

Hole in the handle for insertion of insert coupling serving as start connector