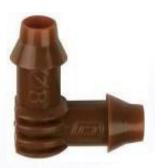

• O.D: 8 mm

• Wall thickness: 0.8 mm

• Operating pressure range: 0.5-2.0 bar

• Standard dripper spacing: 15, 20, 30, 40, 50 cm

• Recommended filtration: 100 micron (155 mesh)

• Color: brown





#### Max. recommended dripline length on flat terrain

| Emitter spacing (cm) | 15 | 20 | 30 | 40 | 50 |
|----------------------|----|----|----|----|----|
| Max. length (m)      | 13 | 17 | 24 | 30 | 35 |





## **Specifications - Coil**

• Length: 25 m

• Emitter spacing: 20 cm

• Core diameter: 160 mm

• Outside diameter: 245 mm

• Width: 70 mm

• Tying: 4 strings





## **Accessories: Insert coupling**





Serving as a start connector



Joining two driplines



#### **Insert tee**





**Joining 3 driplines** 



**Connecting 2 driplines as** start connector



#### **Insert elbow**





In the angle between driplines



As a start connector



## Insert adaptor 1/2" THM





**Connecting dripline to water source** 



## Line end ring



A "ring" cut from 16 mm tube



Ring placed at the end of the dripline



### Mini punch inserter



3.7 mm punch

Hole in the handle for insertion of insert coupling serving as start connector



### Mini punch inserter - Usage instructions

Pictures I-3: Punch a hole







Pictures 4-6: Insert the coupling, with the other side of the punch









### **HydroBloom Stake**

A plastic stake for stabilizing 8 mm driplines and fixing them to the soil





## 3/4" 140 mesh filtap a filter and Valve combined

A high quality 3/4" 140 mesh [100 mic] disc filter. The filtap is combined with a tap valve.





# **Applications: Flower contai