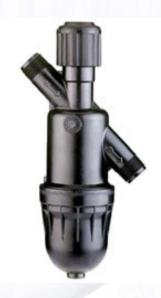

## 3/4" 140 mesh filtap a filter and Valve combined

A high quality 3/4" 140 mesh [100 mic] disc filter. The filtap is combined with a tap valve.