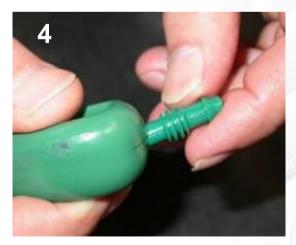

### Mini punch inserter

3.7 mm punch

Hole in the handle for insertion of insert coupling serving as start connector

### Mini punch inserter - Usage instructions

Pictures I-3: Punch a hole

Pictures 4-6: Insert the coupling, with the other side of the punch