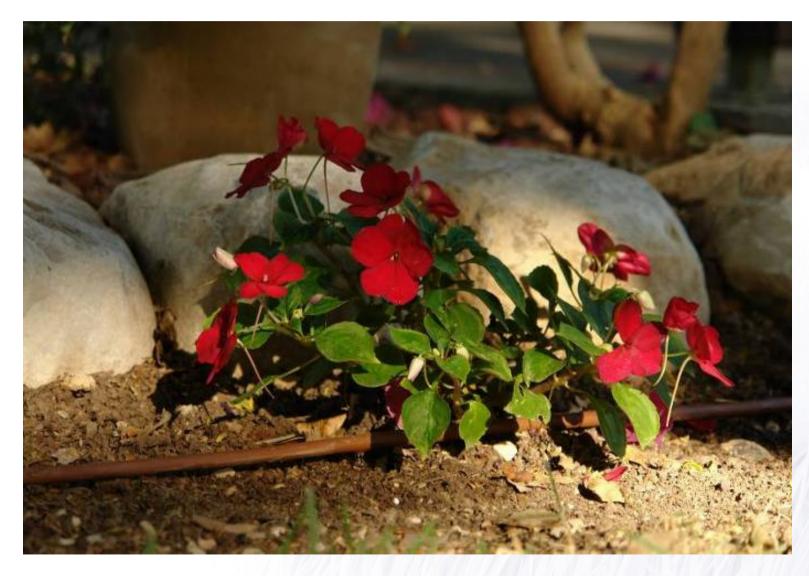

t from 16 mm tube



Ring placed at the end of the dripline



### Mini punch inserter



3.7 mm punch

Hole in the handle for insertion of insert coupling serving as start connector



### Mini punch inserter - Usage instructions

Pictures I-3: Punch a hole







Pictures 4-6: Insert the coupling, with the other side of the punch









### **HydroBloom Stake**

A plastic stake for stabilizing 8 mm driplines and fixing them to the soil





## 3/4" 140 mesh filtap a filter and Valve combined

A high quality 3/4" 140 mesh [100 mic] disc filter. The filtap is combined with a tap valve.





# **Applications: Flower containers**





#### Flower containers







# "Loop" around a tree







# Loop (close-up)





## Flower pots









# Home vegetable gardens









# Rock gardens





# **Rock gardens**





### **Traffic islands**