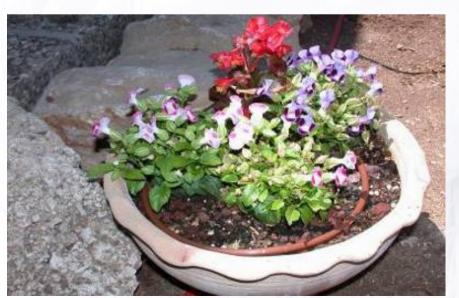

to water source** 



## Line end ring



A "ring" cut from 16 mm tube



Ring placed at the end of the dripline



### Mini punch inserter



3.7 mm punch

Hole in the handle for insertion of insert coupling serving as start connector



### Mini punch inserter - Usage instructions

Pictures I-3: Punch a hole







Pictures 4-6: Insert the coupling, with the other side of the punch









### **HydroBloom Stake**

A plastic stake for stabilizing 8 mm driplines and fixing them to the soil





## 3/4" 140 mesh filtap a filter and Valve combined

A high quality 3/4" 140 mesh [100 mic] disc filter. The filtap is combined with a tap valve.





# **Applications: Flower containers**





#### Flower containers







# "Loop" around a tree







# Loop (close-up)





## Flower pots









# Home vegetable gardens









# Rock gardens





# **Rock gardens**





### **Traffic islands**