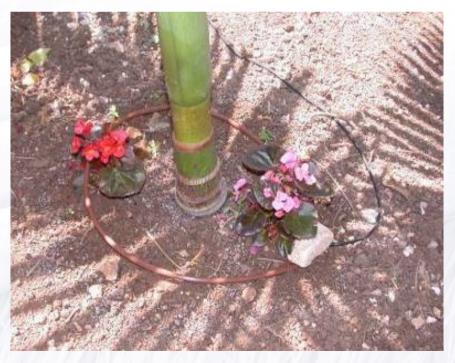

ert adaptor 1/2" THM





**Connecting dripline to water source** 



## Line end ring



A "ring" cut from 16 mm tube



Ring placed at the end of the dripline



### Mini punch inserter



3.7 mm punch

Hole in the handle for insertion of insert coupling serving as start connector



### Mini punch inserter - Usage instructions

Pictures I-3: Punch a hole







Pictures 4-6: Insert the coupling, with the other side of the punch









### **HydroBloom Stake**

A plastic stake for stabilizing 8 mm driplines and fixing them to the soil





## 3/4" 140 mesh filtap a filter and Valve combined

A high quality 3/4" 140 mesh [100 mic] disc filter. The filtap is combined with a tap valve.





# **Applications: Flower containers**





#### Flower containers







# "Loop" around a tree







# Loop (close-up)





## Flower pots









# Home vegetable gardens









# Rock gardens





# **Rock gardens**





### **Traffic islands**