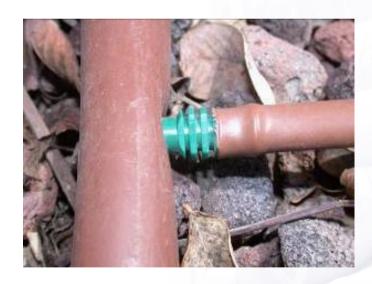

| 1.2             |  |  |  |
| 1.5            | 1.5             |  |  |  |
| 2.0            | 1.7             |  |  |  |





#### **Specifications - Dripline**

• I.D: 6.4 mm

• O.D: 8 mm

• Wall thickness: 0.8 mm

• Operating pressure range: 0.5-2.0 bar

• Standard dripper spacing: 15, 20, 30, 40, 50 cm

• Recommended filtration: 100 micron (155 mesh)

• Color: brown





#### Max. recommended dripline length on flat terrain

| Emitter spacing (cm) | 15 | 20 | 30 | 40 | 50 |
|----------------------|----|----|----|----|----|
| Max. length (m)      | 13 | 17 | 24 | 30 | 35 |





## **Specifications - Coil**

• Length: 25 m

• Emitter spacing: 20 cm

• Core diameter: 160 mm

• Outside diameter: 245 mm

• Width: 70 mm

• Tying: 4 strings





## **Accessories: Insert coupling**





Serving as a start connector



Joining two driplines



#### **Insert tee**





**Joining 3 driplines** 



**Connecting 2 driplines as** start connector



#### **Insert elbow**





In the angle between driplines



As a start connector



## Insert adaptor 1/2" THM





**Connecting dripline to water source** 



## Line end ring



A "ring" cut from 16 mm tube



Ring placed at the end of the dripline



### Mini punch inserter



3.7 mm punch

Hole in the handle for insertion of insert coupling serving as start connector



### Mini punch inserter - Usage instructions

Pictures I-3: Punch a hole







Pictures 4-6: Insert the coupling, with the other side of the punch









### **HydroBloom Stake**

A plastic stake for stabilizing 8 mm driplines and fixing them to the soil