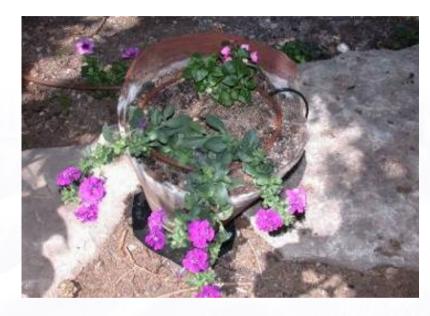

ne to water source** 



## Line end ring



A "ring" cut from 16 mm tube



Ring placed at the end of the dripline



### Mini punch inserter



3.7 mm punch

Hole in the handle for insertion of insert coupling serving as start connector



### Mini punch inserter - Usage instructions

Pictures I-3: Punch a hole







Pictures 4-6: Insert the coupling, with the other side of the punch









### **HydroBloom Stake**

A plastic stake for stabilizing 8 mm driplines and fixing them to the soil





## 3/4" 140 mesh filtap a filter and Valve combined

A high quality 3/4" 140 mesh [100 mic] disc filter. The filtap is combined with a tap valve.





# **Applications: Flower containers**





#### Flower containers







# "Loop" around a tree







# Loop (close-up)





## Flower pots









# Home vegetable gardens









# Rock gardens





# **Rock gardens**





### **Traffic islands**