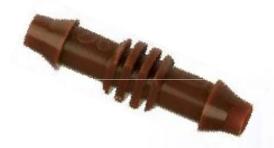

## **Accessories: Insert coupling**

Serving as a start connector

Joining two driplines