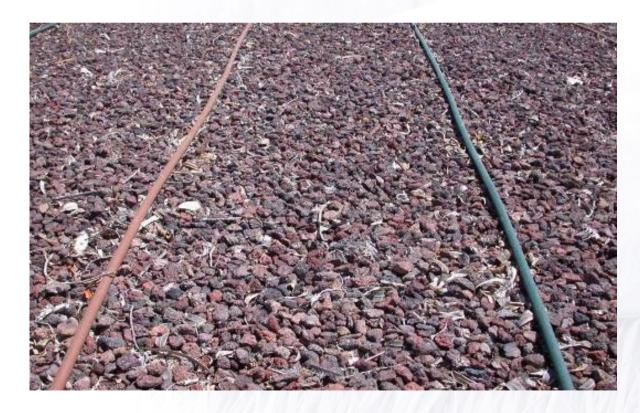

ambers, one on each side of the emitter
- Manufactured from high quality materials

Flow rate vs. Pressure

| Pressure (bar) | Flow rate (I/h) |  |  |  |
|----------------|-----------------|--|--|--|
| 1.0            | 1.2             |  |  |  |
| 1.5            | 1.5             |  |  |  |
| 2.0            | 1.7             |  |  |  |





#### **Specifications - Dripline**

• I.D: 6.4 mm

• O.D: 8 mm

• Wall thickness: 0.8 mm

• Operating pressure range: 0.5-2.0 bar

• Standard dripper spacing: 15, 20, 30, 40, 50 cm

• Recommended filtration: 100 micron (155 mesh)

• Color: brown





#### Max. recommended dripline length on flat terrain

| Emitter spacing (cm) | 15 | 20 | 30 | 40 | 50 |
|----------------------|----|----|----|----|----|
| Max. length (m)      | 13 | 17 | 24 | 30 | 35 |





## **Specifications - Coil**

• Length: 25 m

• Emitter spacing: 20 cm

• Core diameter: 160 mm

• Outside diameter: 245 mm

• Width: 70 mm

• Tying: 4 strings





## **Accessories: Insert coupling**





Serving as a start connector



Joining two driplines



#### **Insert tee**





**Joining 3 driplines** 



**Connecting 2 driplines as** start connector



#### **Insert elbow**





In the angle between driplines



As a start connector



## Insert adaptor 1/2" THM





**Connecting dripline to water source** 



## Line end ring



A "ring" cut from 16 mm tube



Ring placed at the end of the dripline



### Mini punch inserter



3.7 mm punch

Hole in the handle for insertion of insert coupling serving as start connector



### Mini punch inserter - Usage instructions

Picture