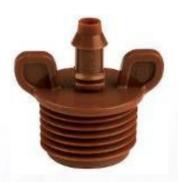

rd dripper spacing: 15, 20, 30, 40, 50 cm

• Recommended filtration: 100 micron (155 mesh)

• Color: brown





#### Max. recommended dripline length on flat terrain

| Emitter spacing (cm) | 15 | 20 | 30 | 40 | 50 |
|----------------------|----|----|----|----|----|
| Max. length (m)      | 13 | 17 | 24 | 30 | 35 |





## **Specifications - Coil**

• Length: 25 m

• Emitter spacing: 20 cm

• Core diameter: 160 mm

• Outside diameter: 245 mm

• Width: 70 mm

• Tying: 4 strings





## **Accessories: Insert coupling**





Serving as a start connector



Joining two driplines



#### **Insert tee**





**Joining 3 driplines** 



**Connecting 2 driplines as** start connector



#### **Insert elbow**





In the angle between driplines



As a start connector



## Insert adaptor 1/2" THM





**Connecting dripline to water source** 



## Line end ring



A "ring" cut from 16 mm tube



Ring placed at the end of the dripline



### Mini punch inserter



3.7 mm punch

Hole in the handle for insertion of insert coupling serving as start connector



### Mini punch inserter - Usage instructions

Pictures I-3: Punch a hole







Pictures 4-6: Insert the coupling, with the other side of the punch









### **HydroBloom Stake**

A plastic stake for stabilizing 8 mm driplines and fixing them to the soil





## 3/4" 140 mesh filtap a filter and Valve combined

A high quality 3/4" 140 mesh [100 mic] disc filter. The filtap is combined with a tap valve.





# **Applications: Flower containers**





#### Flower containers







# "Loop" around a tree







# Loop (close-up)