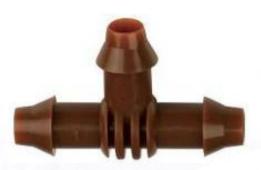

#### **Insert tee**

**Joining 3 driplines** 

**Connecting 2 driplines as** start connector