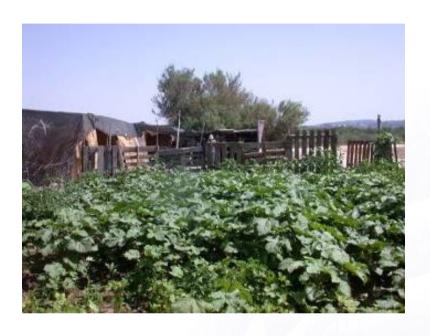

end ring



A "ring" cut from 16 mm tube



Ring placed at the end of the dripline



### Mini punch inserter



3.7 mm punch

Hole in the handle for insertion of insert coupling serving as start connector



### Mini punch inserter - Usage instructions

Pictures I-3: Punch a hole







Pictures 4-6: Insert the coupling, with the other side of the punch









### **HydroBloom Stake**

A plastic stake for stabilizing 8 mm driplines and fixing them to the soil





## 3/4" 140 mesh filtap a filter and Valve combined

A high quality 3/4" 140 mesh [100 mic] disc filter. The filtap is combined with a tap valve.





# **Applications: Flower containers**





#### Flower containers







# "Loop" around a tree







# Loop (close-up)





## Flower pots









# Home vegetable gardens









# Rock gardens





# **Rock gardens**





### **Traffic islands**