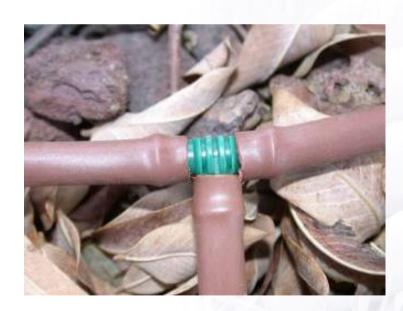

#### **Insert tee**

**Joining 3 driplines** 

**Connecting 2 driplines as** start connector