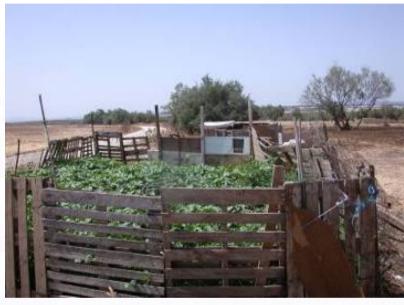

nd ring



A "ring" cut from 16 mm tube



Ring placed at the end of the dripline



### Mini punch inserter



3.7 mm punch

Hole in the handle for insertion of insert coupling serving as start connector



### Mini punch inserter - Usage instructions

Pictures I-3: Punch a hole







Pictures 4-6: Insert the coupling, with the other side of the punch









### **HydroBloom Stake**

A plastic stake for stabilizing 8 mm driplines and fixing them to the soil





## 3/4" 140 mesh filtap a filter and Valve combined

A high quality 3/4" 140 mesh [100 mic] disc filter. The filtap is combined with a tap valve.





# **Applications: Flower containers**





#### Flower containers







# "Loop" around a tree







# Loop (close-up)





## Flower pots









# Home vegetable gardens









# Rock gardens





# **Rock gardens**





### **Traffic islands**