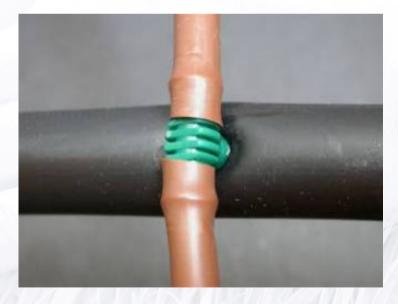

#### **Insert tee**

**Joining 3 driplines** 

**Connecting 2 driplines as** start connector