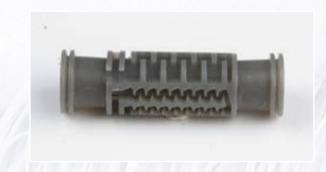

#### **Specifications - Emitter**

- Round emitter with two large inlet filters
- Efficient labyrinth enables uniform flow rate and high clogging resistance
- Two water outlet chambers, one on each side of the emitter
- Manufactured from high quality materials