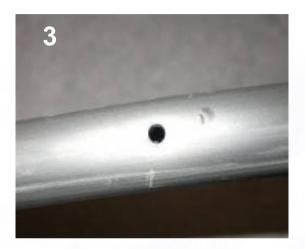

### Mini punch inserter - Usage instructions

Pictures I-3: Punch a hole

Pictures 4-6: Insert the coupling, with the other side of the punch