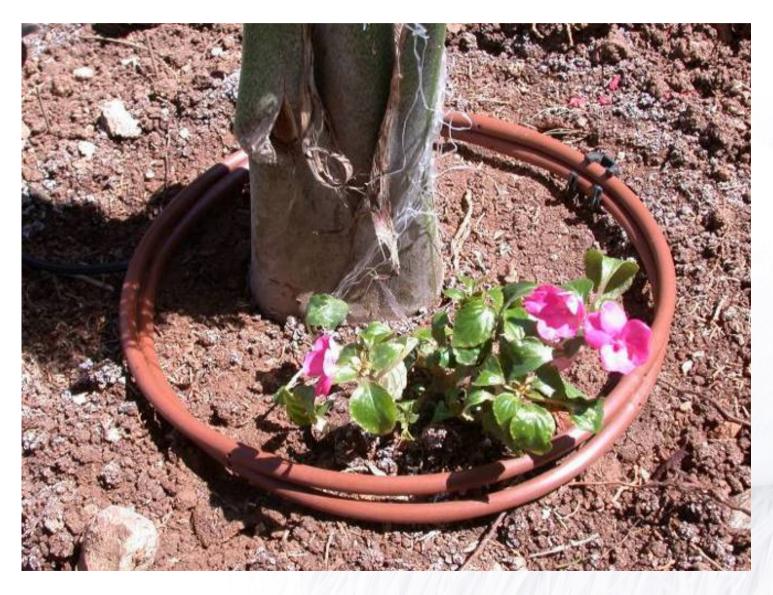

**Connecting dripline to water source** 



## Line end ring



A "ring" cut from 16 mm tube



Ring placed at the end of the dripline



### Mini punch inserter



3.7 mm punch

Hole in the handle for insertion of insert coupling serving as start connector



### Mini punch inserter - Usage instructions

Pictures I-3: Punch a hole







Pictures 4-6: Insert the coupling, with the other side of the punch









### **HydroBloom Stake**

A plastic stake for stabilizing 8 mm driplines and fixing them to the soil





## 3/4" 140 mesh filtap a filter and Valve combined

A high quality 3/4" 140 mesh [100 mic] disc filter. The filtap is combined with a tap valve.





# **Applications: Flower containers**





#### Flower containers







# "Loop" around a tree







# Loop (close-up)





## Flower pots









# Home vegetable gardens









# Rock gardens





# **Rock gardens**





### **Traffic islands**