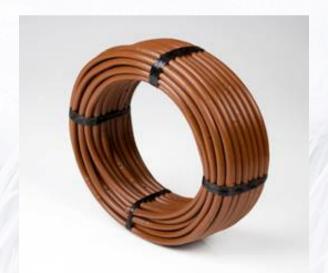

## **Specifications - Coil**

• Length: 25 m

• Emitter spacing: 20 cm

• Core diameter: 160 mm

• Outside diameter: 245 mm

• Width: 70 mm

• Tying: 4 strings