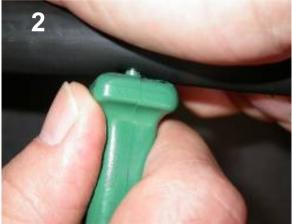

### Mini punch inserter - Usage instructions

Pictures I-3: Punch a hole

Pictures 4-6: Insert the coupling, with the other side of the punch