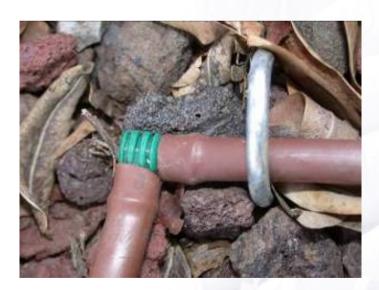

• O.D: 8 mm

• Wall thickness: 0.8 mm

• Operating pressure range: 0.5-2.0 bar

• Standard dripper spacing: 15, 20, 30, 40, 50 cm

• Recommended filtration: 100 micron (155 mesh)

• Color: brown





#### Max. recommended dripline length on flat terrain

| Emitter spacing (cm) | 15 | 20 | 30 | 40 | 50 |
|----------------------|----|----|----|----|----|
| Max. length (m)      | 13 | 17 | 24 | 30 | 35 |





## **Specifications - Coil**

• Length: 25 m

• Emitter spacing: 20 cm

• Core diameter: 160 mm

• Outside diameter: 245 mm

• Width: 70 mm

• Tying: 4 strings





## **Accessories: Insert coupling**





Serving as a start connector



Joining two driplines



#### **Insert tee**





**Joining 3 driplines** 



**Connecting 2 driplines as** start connector



#### **Insert elbow**





In the angle between driplines



As a start connector



## Insert adaptor 1/2" THM





**Connecting dripline to water source** 



## Line end ring



A "ring" cut from 16 mm tube



Ring placed at the end of the dripline



### Mini punch inserter



3.7 mm punch

Hole in the handle for insertion of insert coupling serving as start connector



### Mini punch inserter - Usage instructions

Pictures I-3: Punch a hole







Pictures 4-6: Insert the coupling, with the other side of the punch









### **HydroBloom Stake**

A plastic stake for stabilizing 8 mm driplines and fixing them to the soil





## 3/4" 140 mesh filtap a filter and Valve combined

A high quality 3/4" 140 mesh [100 mic] disc filter. The filtap is combined with a tap valve.





# **Applications: Flower containe