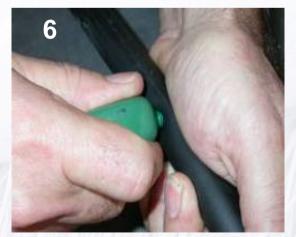

### Mini punch inserter - Usage instructions

Pictures I-3: Punch a hole

Pictures 4-6: Insert the coupling, with the other side of the punch