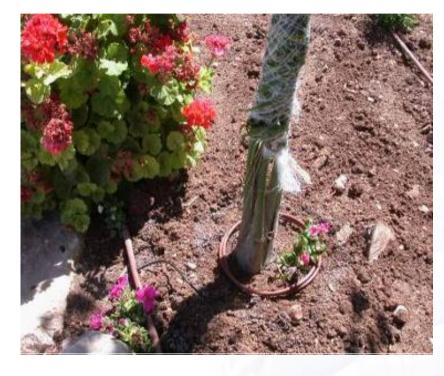

nsert adaptor 1/2" THM





**Connecting dripline to water source** 



## Line end ring



A "ring" cut from 16 mm tube



Ring placed at the end of the dripline



### Mini punch inserter



3.7 mm punch

Hole in the handle for insertion of insert coupling serving as start connector



### Mini punch inserter - Usage instructions

Pictures I-3: Punch a hole







Pictures 4-6: Insert the coupling, with the other side of the punch









### **HydroBloom Stake**

A plastic stake for stabilizing 8 mm driplines and fixing them to the soil





## 3/4" 140 mesh filtap a filter and Valve combined

A high quality 3/4" 140 mesh [100 mic] disc filter. The filtap is combined with a tap valve.





# **Applications: Flower containers**





#### Flower containers







# "Loop" around a tree







# Loop (close-up)





## Flower pots









# Home vegetable gardens









# Rock gardens





# **Rock gardens**





### **Traffic islands**