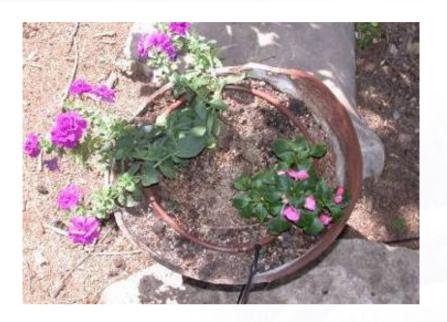

line to water source** 



## Line end ring



A "ring" cut from 16 mm tube



Ring placed at the end of the dripline



### Mini punch inserter



3.7 mm punch

Hole in the handle for insertion of insert coupling serving as start connector



### Mini punch inserter - Usage instructions

Pictures I-3: Punch a hole







Pictures 4-6: Insert the coupling, with the other side of the punch









### **HydroBloom Stake**

A plastic stake for stabilizing 8 mm driplines and fixing them to the soil





## 3/4" 140 mesh filtap a filter and Valve combined

A high quality 3/4" 140 mesh [100 mic] disc filter. The filtap is combined with a tap valve.





# **Applications: Flower containers**





#### Flower containers







# "Loop" around a tree







# Loop (close-up)





## Flower pots









# Home vegetable gardens









# Rock gardens





# **Rock gardens**





### **Traffic islands**