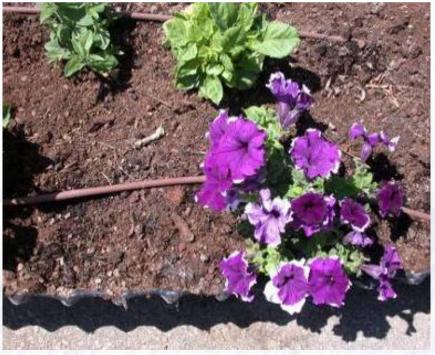

As a start connector



## Insert adaptor 1/2" THM





**Connecting dripline to water source** 



## Line end ring



A "ring" cut from 16 mm tube



Ring placed at the end of the dripline



### Mini punch inserter



3.7 mm punch

Hole in the handle for insertion of insert coupling serving as start connector



### Mini punch inserter - Usage instructions

Pictures I-3: Punch a hole







Pictures 4-6: Insert the coupling, with the other side of the punch









### **HydroBloom Stake**

A plastic stake for stabilizing 8 mm driplines and fixing them to the soil





## 3/4" 140 mesh filtap a filter and Valve combined

A high quality 3/4" 140 mesh [100 mic] disc filter. The filtap is combined with a tap valve.





# **Applications: Flower containers**





#### Flower containers







# "Loop" around a tree







# Loop (close-up)





## Flower pots









# Home vegetable gardens









# Rock gardens





# **Rock gardens**





### **Traffic islands**