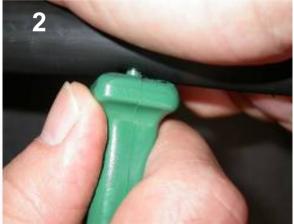

### Mini punch inserter - Usage instructions

Pictures 1-3: Punch a hole

Pictures 4-6: Insert the coupling, with the other side of the punch