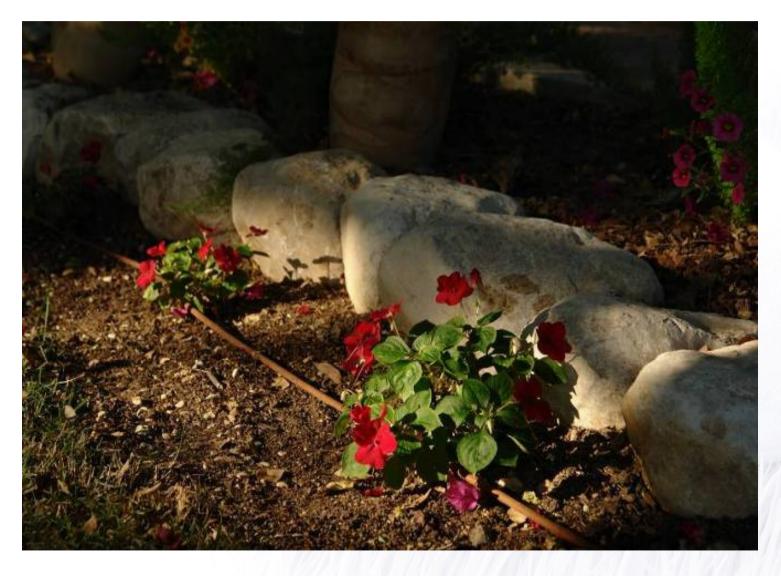

irrigationglobal.com

## Insert adaptor 1/2" THM







**Connecting dripline to water source** 





## Line end ring





A "ring" cut from 16 mm tube



Ring placed at the end of the dripline

## Mini punch inserter





3.7 mm punch

Hole in the handle for insertion of insert coupling serving as start connector

# Mi

### Mini punch inserter - Usage instructions

Pictures 1-3: Punch a hole







Pictures 4-6: Insert the coupling, with the other side of the punch











## **HydroBloom Stake**

A plastic stake for stabilizing 8 mm driplines and fixing them to the soil







## **Applications: Flower containers**





### **Flower containers**







## "Loop" around a tree

















## Flower pots











## Home vegetable gardens











## **Rock gardens**