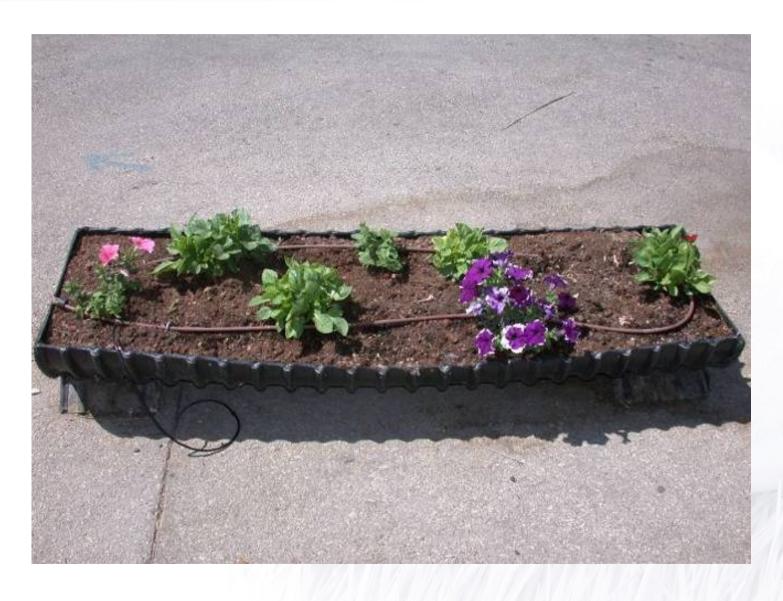

**Joining 3 driplines** 



**Connecting 2 driplines as start connector** 

#### **Insert elbow**









In the angle between driplines



As a start connector

www.irrigationglobal.com

## Insert adaptor 1/2" THM







**Connecting dripline to water source** 





## Line end ring





A "ring" cut from 16 mm tube



Ring placed at the end of the dripline

## Mini punch inserter





3.7 mm punch

Hole in the handle for insertion of insert coupling serving as start connector

# Mi

### Mini punch inserter - Usage instructions

Pictures 1-3: Punch a hole







Pictures 4-6: Insert the coupling, with the other side of the punch











## **HydroBloom Stake**

A plastic stake for stabilizing 8 mm driplines and fixing them to the soil







## **Applications: Flower containers**





### **Flower containers**







## "Loop" around a tree

















## Flower pots











## Home vegetable gardens











## **Rock gardens**