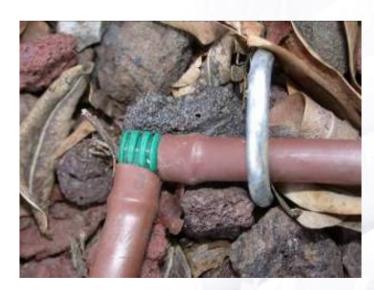

#### **Insert elbow**

In the angle between driplines

As a start connector

www.irrigationglobal.com