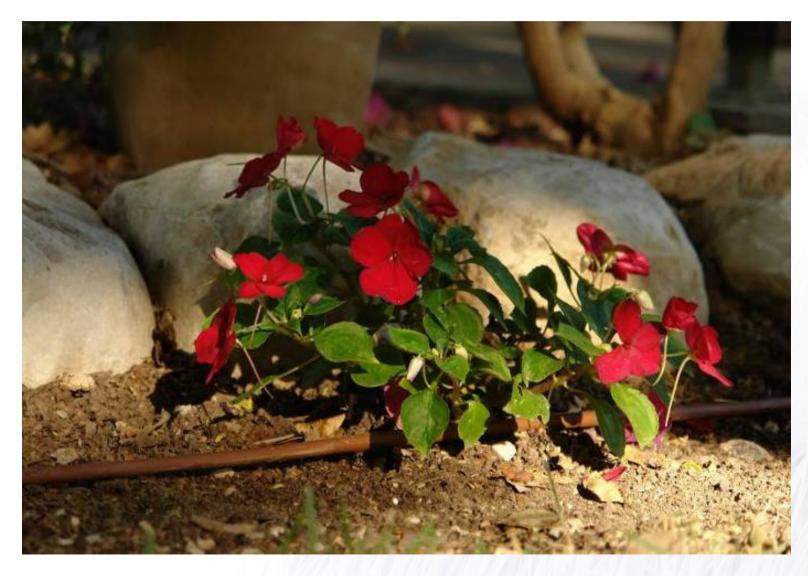

www.irrigationglobal.com

## Insert adaptor 1/2" THM







**Connecting dripline to water source** 





## Line end ring





A "ring" cut from 16 mm tube



Ring placed at the end of the dripline

## Mini punch inserter





3.7 mm punch

Hole in the handle for insertion of insert coupling serving as start connector

# Mi

### Mini punch inserter - Usage instructions

Pictures 1-3: Punch a hole







Pictures 4-6: Insert the coupling, with the other side of the punch











## **HydroBloom Stake**

A plastic stake for stabilizing 8 mm driplines and fixing them to the soil







## **Applications: Flower containers**





### **Flower containers**







## "Loop" around a tree

















## Flower pots











## Home vegetable gardens











## **Rock gardens**