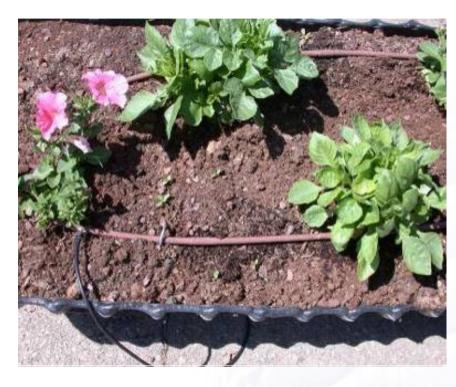

Connecting 2 driplines as start connector** 

#### **Insert elbow**









In the angle between driplines



As a start connector

www.irrigationglobal.com

## Insert adaptor 1/2" THM







**Connecting dripline to water source** 





## Line end ring





A "ring" cut from 16 mm tube



Ring placed at the end of the dripline

## Mini punch inserter





3.7 mm punch

Hole in the handle for insertion of insert coupling serving as start connector

# Mi

### Mini punch inserter - Usage instructions

Pictures 1-3: Punch a hole







Pictures 4-6: Insert the coupling, with the other side of the punch











## **HydroBloom Stake**

A plastic stake for stabilizing 8 mm driplines and fixing them to the soil







## **Applications: Flower containers**





### **Flower containers**







## "Loop" around a tree

















## Flower pots











## Home vegetable gardens











## **Rock gardens**