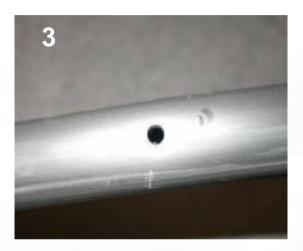

### Mini punch inserter - Usage instructions

Pictures 1-3: Punch a hole

Pictures 4-6: Insert the coupling, with the other side of the punch