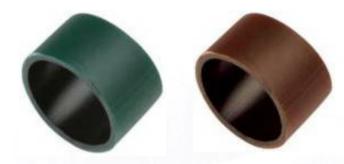

## Line end ring

A "ring" cut from 16 mm tube

Ring placed at the end of the dripline