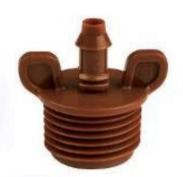

• Recommended filtration: 100 micron (155 mesh)

Color: brown or green







### Max. recommended dripline length on flat terrain

| Emitter spacing (cm) | 15 | 20 | 30 | 40 | 50 |
|----------------------|----|----|----|----|----|
| Max. length (m)      | 13 | 17 | 24 | 30 | 35 |





## **Specifications - Coil**

• Length: 25 m

• Emitter spacing: 20 cm

• Core diameter: 160 mm

• Outside diameter: 245 mm

• Width: 70 mm

• Tying: 4 strings







## **Accessories: Insert coupling**







Serving as a start connector



Joining two driplines

#### **Insert tee**







**Joining 3 driplines** 



**Connecting 2 driplines as start connector** 

#### **Insert elbow**









In the angle between driplines



As a start connector

www.irrigationglobal.com

## Insert adaptor 1/2" THM







**Connecting dripline to water source** 





## Line end ring





A "ring" cut from 16 mm tube



Ring placed at the end of the dripline

## Mini punch inserter





3.7 mm punch

Hole in the handle for insertion of insert coupling serving as start connector

# Mi

### Mini punch inserter - Usage instructions

Pictures 1-3: Punch a hole







Pictures 4-6: Insert the coupling, with the other side of the punch











## **HydroBloom Stake**

A plastic stake for stabilizing 8 mm driplines and fixing them to the soil







## **Applications: Flower containers**





### **Flower containers**







## "Loop" around a tree

















## Flower pots











## Home vegetable gardens











## **Rock gardens**