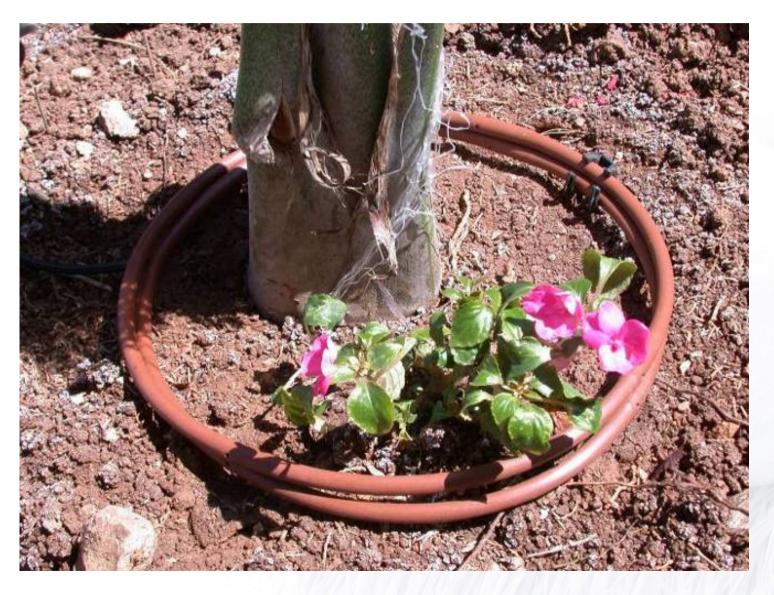

## Line end ring

A "ring" cut from 16 mm tube

Ring placed at the end of the dripline

## "Loop" around a tree