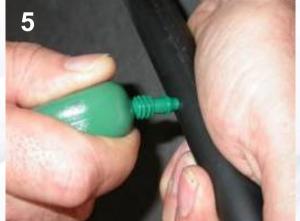

### Mini punch inserter - Usage instructions

Pictures 1-3: Punch a hole

Pictures 4-6: Insert the coupling, with the other side of the punch