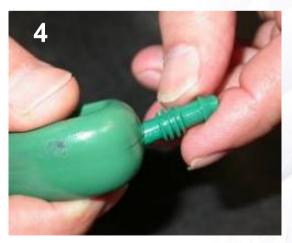

### Mini punch inserter - Usage instructions

Pictures 1-3: Punch a hole

Pictures 4-6: Insert the coupling, with the other side of the punch