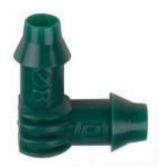

#### **Insert elbow**

In the angle between driplines

As a start connector

www.irrigationglobal.com