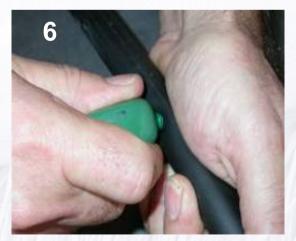

### Mini punch inserter - Usage instructions

Pictures 1-3: Punch a hole

Pictures 4-6: Insert the coupling, with the other side of the punch