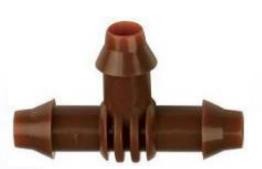

#### **Insert tee**

**Joining 3 driplines** 

**Connecting 2 driplines as start connector** 