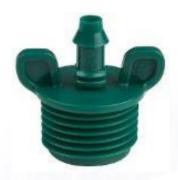

cm

• Recommended filtration: 100 micron (155 mesh)

Color: brown or green







### Max. recommended dripline length on flat terrain

| Emitter spacing (cm) | 15 | 20 | 30 | 40 | 50 |
|----------------------|----|----|----|----|----|
| Max. length (m)      | 13 | 17 | 24 | 30 | 35 |





## **Specifications - Coil**

• Length: 25 m

• Emitter spacing: 20 cm

• Core diameter: 160 mm

• Outside diameter: 245 mm

• Width: 70 mm

• Tying: 4 strings







## **Accessories: Insert coupling**







Serving as a start connector



Joining two driplines

#### **Insert tee**







**Joining 3 driplines** 



**Connecting 2 driplines as start connector** 

#### **Insert elbow**









In the angle between driplines



As a start connector

www.irrigationglobal.com

## Insert adaptor 1/2" THM







**Connecting dripline to water source** 





## Line end ring





A "ring" cut from 16 mm tube



Ring placed at the end of the dripline

## Mini punch inserter





3.7 mm punch

Hole in the handle for insertion of insert coupling serving as start connector

# Mi

### Mini punch inserter - Usage instructions

Pictures 1-3: Punch a hole







Pictures 4-6: Insert the coupling, with the other side of the punch











## **HydroBloom Stake**

A plastic stake for stabilizing 8 mm driplines and fixing them to the soil







## **Applications: Flower containers**





### **Flower containers**







## "Loop" around a tree

















## Flower pots











## Home vegetable gardens











## **Rock gardens**