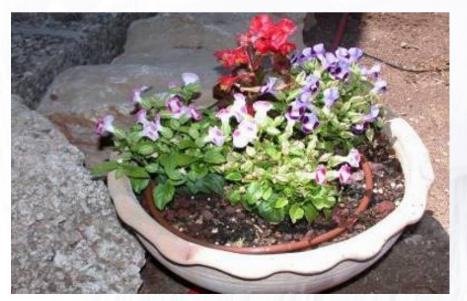

In the angle between driplines



As a start connector

www.irrigationglobal.com

## Insert adaptor 1/2" THM







**Connecting dripline to water source** 





## Line end ring





A "ring" cut from 16 mm tube



Ring placed at the end of the dripline

## Mini punch inserter





3.7 mm punch

Hole in the handle for insertion of insert coupling serving as start connector

# Mi

### Mini punch inserter - Usage instructions

Pictures 1-3: Punch a hole







Pictures 4-6: Insert the coupling, with the other side of the punch











## **HydroBloom Stake**

A plastic stake for stabilizing 8 mm driplines and fixing them to the soil







## **Applications: Flower containers**





### **Flower containers**







## "Loop" around a tree

















## Flower pots











## Home vegetable gardens











## **Rock gardens**