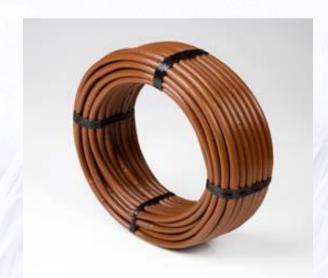

## **Specifications - Coil**

• Length: 25 m

• Emitter spacing: 20 cm

• Core diameter: 160 mm

• Outside diameter: 245 mm

• Width: 70 mm

• Tying: 4 strings