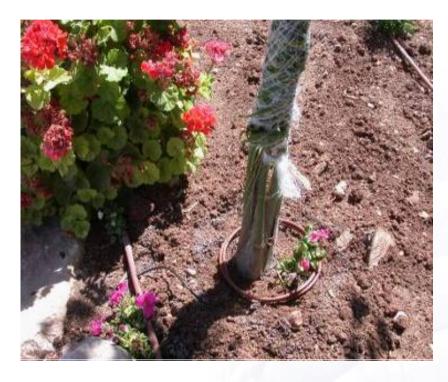

connector** 

#### **Insert elbow**









In the angle between driplines



As a start connector

www.irrigationglobal.com

## Insert adaptor 1/2" THM







**Connecting dripline to water source** 





## Line end ring





A "ring" cut from 16 mm tube



Ring placed at the end of the dripline

## Mini punch inserter





3.7 mm punch

Hole in the handle for insertion of insert coupling serving as start connector

# Mi

### Mini punch inserter - Usage instructions

Pictures 1-3: Punch a hole







Pictures 4-6: Insert the coupling, with the other side of the punch











## **HydroBloom Stake**

A plastic stake for stabilizing 8 mm driplines and fixing them to the soil







## **Applications: Flower containers**





### **Flower containers**







## "Loop" around a tree

















## Flower pots











## Home vegetable gardens











## **Rock gardens**