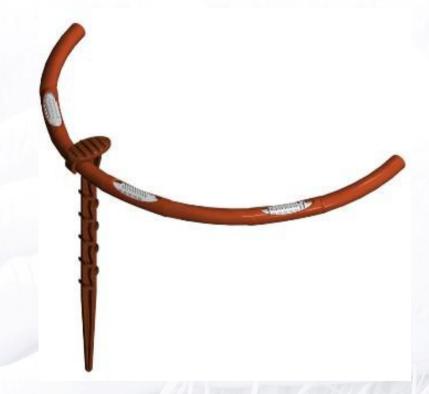

## **HydroBloom Stake**

A plastic stake for stabilizing 8 mm driplines and fixing them to the soil

## "Loop" around a tree