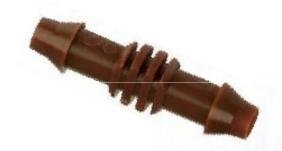

## **Accessories: Insert coupling**

Serving as a start connector

Joining two driplines