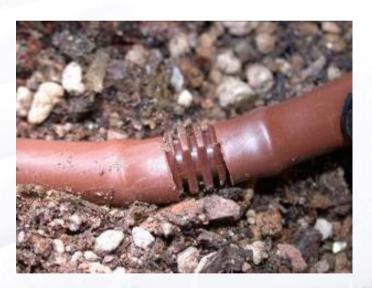

## **Accessories: Insert coupling**

Serving as a start connector

Joining two driplines