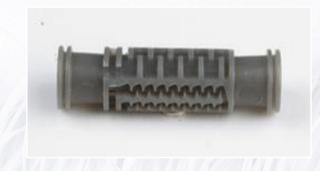

### **Specifications - Emitter**

- Round emitter with two large inlet filters
- Efficient labyrinth enables uniform flow rate and high clogging resistance
- Two water outlet chambers, one on each side of the emitter
- Manufactured from high quality materials

#### Flow rate vs. Pressure

| Pressure (bar) | Flow rate (I/h) |  |  |
|----------------|-----------------|--|--|
| 1.0            | 1.2             |  |  |
| 1.5            | 1.5             |  |  |
| 2.0            | 1.7             |  |  |