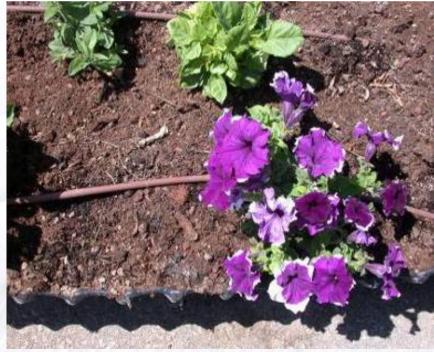

nnecting 2 driplines as start connector** 

#### **Insert elbow**









In the angle between driplines



As a start connector

www.irrigationglobal.com

## Insert adaptor 1/2" THM







**Connecting dripline to water source** 





## Line end ring





A "ring" cut from 16 mm tube



Ring placed at the end of the dripline

## Mini punch inserter





3.7 mm punch

Hole in the handle for insertion of insert coupling serving as start connector

# Mi

### Mini punch inserter - Usage instructions

Pictures 1-3: Punch a hole







Pictures 4-6: Insert the coupling, with the other side of the punch











## **HydroBloom Stake**

A plastic stake for stabilizing 8 mm driplines and fixing them to the soil







## **Applications: Flower containers**





### **Flower containers**







## "Loop" around a tree

















## Flower pots











## Home vegetable gardens











## **Rock gardens**