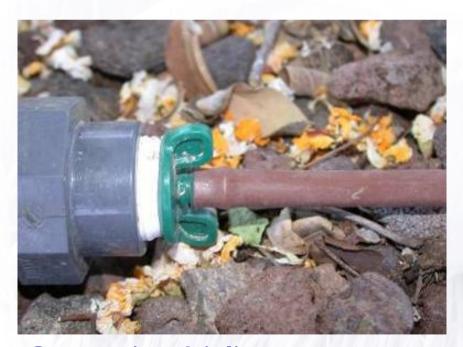

• Recommended filtration: 100 micron (155 mesh)

Color: brown or green







### Max. recommended dripline length on flat terrain

| Emitter spacing (cm) | 15 | 20 | 30 | 40 | 50 |
|----------------------|----|----|----|----|----|
| Max. length (m)      | 13 | 17 | 24 | 30 | 35 |





## **Specifications - Coil**

• Length: 25 m

• Emitter spacing: 20 cm

• Core diameter: 160 mm

• Outside diameter: 245 mm

• Width: 70 mm

• Tying: 4 strings







## **Accessories: Insert coupling**







Serving as a start connector



Joining two driplines

#### **Insert tee**







**Joining 3 driplines** 



**Connecting 2 driplines as start connector** 

#### **Insert elbow**









In the angle between driplines



As a start connector

www.irrigationglobal.com

## Insert adaptor 1/2" THM







**Connecting dripline to water source** 





## Line end ring





A "ring" cut from 16 mm tube



Ring placed at the end of the dripline

## Mini punch inserter





3.7 mm punch

Hole in the handle for insertion of insert coupling serving as start connector

# Mi

### Mini punch inserter - Usage instructions

Pictures 1-3: Punch a hole







Pictures 4-6: Insert the coupling, with the other side of the punch











## **HydroBloom Stake**

A plastic stake for stabilizing 8 mm driplines and fixing them to the soil







## **Applications: Flower containers**





### **Flower containers**







## "Loop" around a tree

















## Flower pots











## Home vegetable gardens











## **Rock gardens**