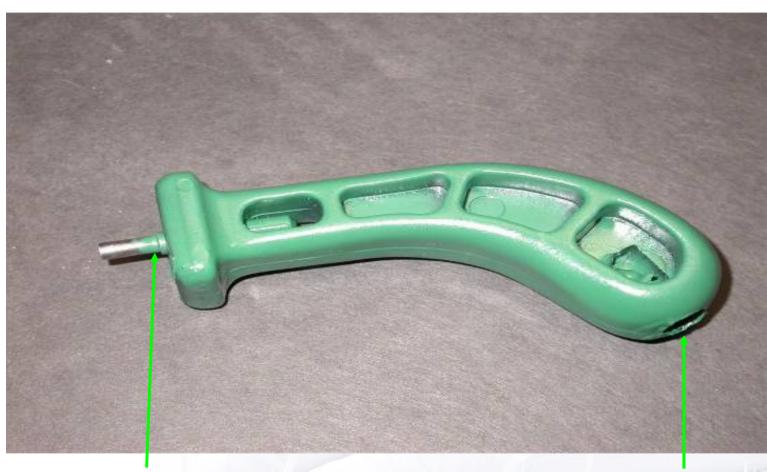

## Mini punch inserter

3.7 mm punch

Hole in the handle for insertion of insert coupling serving as start connector