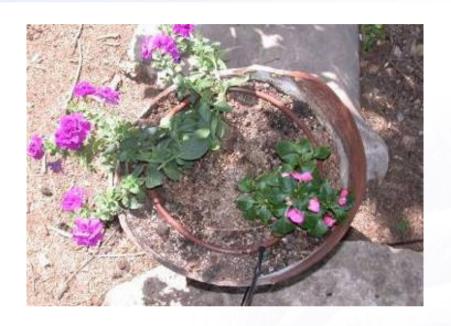

ow**









In the angle between driplines



As a start connector

www.irrigationglobal.com

## Insert adaptor 1/2" THM







**Connecting dripline to water source** 





## Line end ring





A "ring" cut from 16 mm tube



Ring placed at the end of the dripline

## Mini punch inserter





3.7 mm punch

Hole in the handle for insertion of insert coupling serving as start connector

# Mi

### Mini punch inserter - Usage instructions

Pictures 1-3: Punch a hole







Pictures 4-6: Insert the coupling, with the other side of the punch











## **HydroBloom Stake**

A plastic stake for stabilizing 8 mm driplines and fixing them to the soil







## **Applications: Flower containers**





### **Flower containers**







## "Loop" around a tree

















## Flower pots











## Home vegetable gardens











## **Rock gardens**