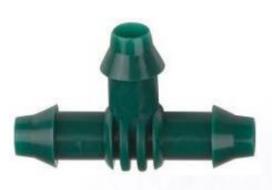

#### **Insert tee**

**Joining 3 driplines** 

**Connecting 2 driplines as start connector** 