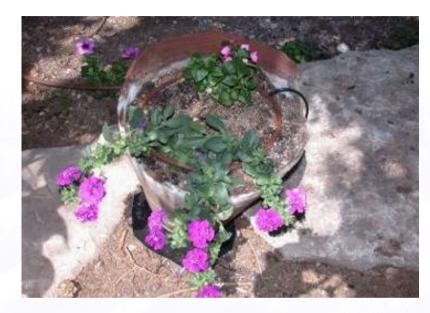

**









In the angle between driplines



As a start connector

www.irrigationglobal.com

## Insert adaptor 1/2" THM







**Connecting dripline to water source** 





## Line end ring





A "ring" cut from 16 mm tube



Ring placed at the end of the dripline

## Mini punch inserter





3.7 mm punch

Hole in the handle for insertion of insert coupling serving as start connector

# Mi

### Mini punch inserter - Usage instructions

Pictures 1-3: Punch a hole







Pictures 4-6: Insert the coupling, with the other side of the punch











## **HydroBloom Stake**

A plastic stake for stabilizing 8 mm driplines and fixing them to the soil







## **Applications: Flower containers**





### **Flower containers**







## "Loop" around a tree

















## Flower pots











## Home vegetable gardens











## **Rock gardens**