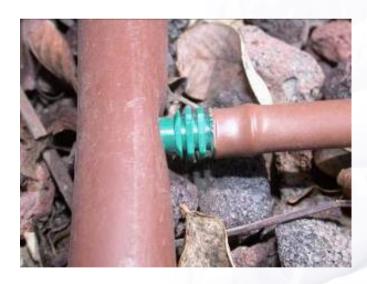

## **Accessories: Insert coupling**

Serving as a start connector

Joining two driplines