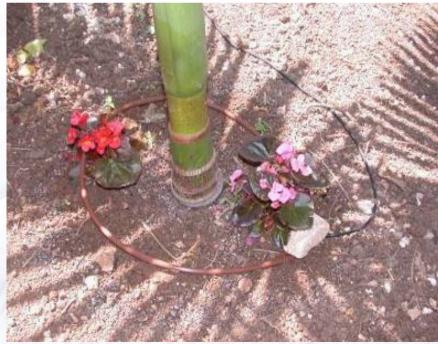

onnector** 

#### **Insert elbow**









In the angle between driplines



As a start connector

www.irrigationglobal.com

## Insert adaptor 1/2" THM







**Connecting dripline to water source** 





## Line end ring





A "ring" cut from 16 mm tube



Ring placed at the end of the dripline

## Mini punch inserter





3.7 mm punch

Hole in the handle for insertion of insert coupling serving as start connector

# Mi

### Mini punch inserter - Usage instructions

Pictures 1-3: Punch a hole







Pictures 4-6: Insert the coupling, with the other side of the punch











## **HydroBloom Stake**

A plastic stake for stabilizing 8 mm driplines and fixing them to the soil







## **Applications: Flower containers**





### **Flower containers**







## "Loop" around a tree

















## Flower pots











## Home vegetable gardens











## **Rock gardens**