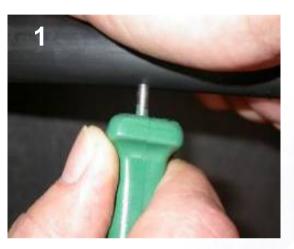

### Mini punch inserter - Usage instructions

Pictures 1-3: Punch a hole

Pictures 4-6: Insert the coupling, with the other side of the punch