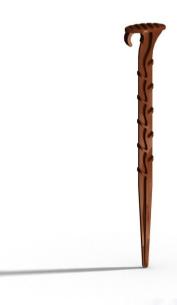

## **HydroBloom Stake**

A plastic stake for stabilizing 8 mm driplines and fixing them to the soil