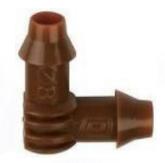

#### **Insert elbow**

In the angle between driplines

As a start connector

www.irrigationglobal.com